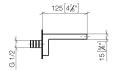

The mounting height from the top edge of the basin to the centre of the connection should be at least 125 mm. The front edge of the spout should be at least 20 mm in front of the back edge of the sink.

## SYMETRICS Wall-mounted basin spout without pop-up waste - Brushed Platinum

13 800 740 mm [inches]