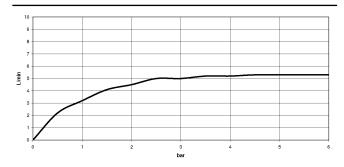

### SYMETRICS Wall-mounted basin spout without pop-up waste - Brushed Platinum

13 800 740



- fixed spout
- rectangular, air-enriched flow
- hole diameter 37 mm
- 1/2" connection
- plug-link mounting
- max. flow 5 l/min
- lead-free

The mounting height from the top edge of the basin to the centre of the connection should be at least 125 mm. The front edge of the spout should be at least 20 mm in front of the back edge of the sink.

For Touchfree control please order eSet Touchfree WITH or WITHOUT temperature adjustment

#### Recommended miscellaneous

Concealed wall elbow -

35 085 970 90



•max. recess depth 163 mm •min. recess depth 90 mm



## SYMETRICS Wall-mounted basin spout without pop-up waste - Brushed Platinum

13 800 740 mm [inches]





#### Flow rate chart



### Trajectory diagram







# SYMETRICS Wall-mounted basin spout without pop-up waste - Brushed Platinum

13 800 740



### Spare parts list

| No. | Item Number        | Name       | Quantity used | Delivery time |
|-----|--------------------|------------|---------------|---------------|
| 1   | 90 24 03 108 00 90 | nipple set | 1             | 2             |
| 2   | 90 31 11 004 00 90 | pin        | 1             | 2             |
| 3   | 90 29 03 067 00 90 | aerator    | 1             | 2             |