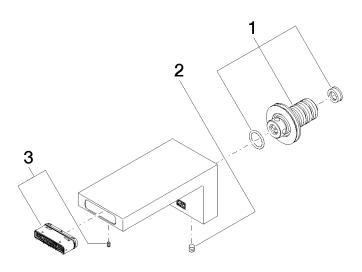

### Spare parts list

| No. | Item Number        | Name       | Quantity used | Delivery time |
|-----|--------------------|------------|---------------|---------------|
| 1   | 90 24 03 108 00 90 | nipple set | 1             | 2             |
| 2   | 90 31 11 004 00 90 | pin        | 1             | 2             |
| 3   | 90 29 03 067 00 90 | aerator    | 1             | 2             |