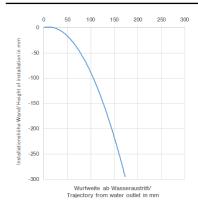

ICS Wall-mounted basin spout without pop-up waste - Brushed Platinum

13 800 740



- fixed spout
- rectangular, air-enriched flow
- hole diameter 37 mm
- 1/2" connection
- plug-link mounting
- max. flow 5 l/min
- lead-free

The mounting height from the top edge of the basin to the centre of the connection should be at least 125 mm. The front edge of the spout should be at least 20 mm in front of the back edge of the sink.

For Touchfree control please order eSet Touchfree WITH or WITHOUT temperature adjustment

#### Recommended miscellaneous

Concealed wall elbow -

35 085 970 90



•max. recess depth 163 mm •min. recess depth 90 mm



## SYMETRICS Wall-mounted basin spout without pop-up waste - Brushed Platinum

13 800 740 mm [inches]





#### Flow rate chart



### Trajectory diagram







# SYMETRICS Wall-mounted basin spout without pop-up waste - Brushed Platinum

13 800 740



### Spare parts list

| No. | Item Number        | Name       | Quantity used | Delivery time |
|-----|--------------------|------------|---------------|---------------|
| 1   | 90 24 03 108 00 90 | nipple set | 1             | 2             |
| 2   | 90 31 11 004 00 90 | pin        | 1             | 2             |
| 3   | 90 29 03 067 00 90 | aerator    | 1             | 2             |